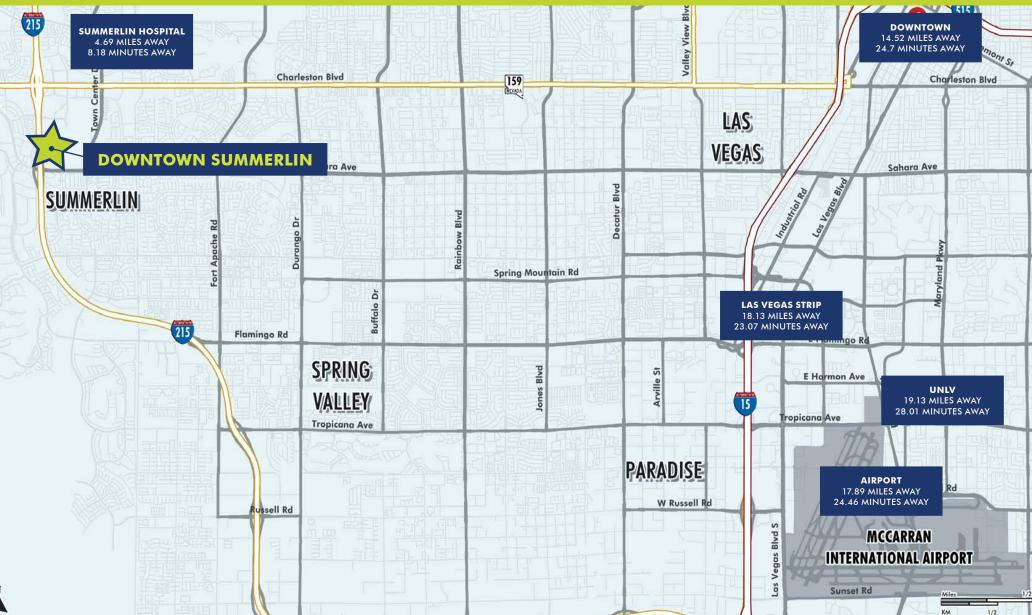

Howard Hughes. CBRE



# Certified Class A Office Over Retail Available 2120 Festival Plaza Drive, Las Vegas, Nevada 89135

# **BUILDING 0 / 2ND FLOOR / LOCATED ABOVE RETAIL** \$2.60 FSG

### **BUILDING O - 2ND FLOOR**

-Located above national retail Tenants Express and Express Men

-Unique exterior building signage opportunity available for Tenants occupying the entire floor

-Grey shell condition





### FOR MORE INFORMATION CONTACT:

Randy Broadhead, SIOR Senior Vice President O +1 702 369 4867 C +1 702 336 7100 E randy.broadhead@cbre.com

#### Amy Lance

Senior Associate **O** +1 702 369 4834 **C** +1 702 461 7655 **E** amy.lance@cbre.com

#### **Ryan Broadhead**

Client Services Assistant O +1 702 369 4841 C +1 702 286 9424 E ryan.broadhead@cbre.com





# POINTS OF INTEREST MAP



### FOR MORE INFORMATION CONTACT:

#### Randy Broadhead, SIOR

Senior Vice President O +1 702 369 4867 C +1 702 336 7100 E randy.broadhead@cbre.com

#### Amy Lance

Senior Associate **O** +1 702 369 4834 **C** +1 702 461 7655 **E** amy.lance@cbre.com

#### **Ryan Broadhead**

Client Services Assistant O +1 702 369 4841 C +1 702 286 9424 E ryan.broadhead@cbre.com