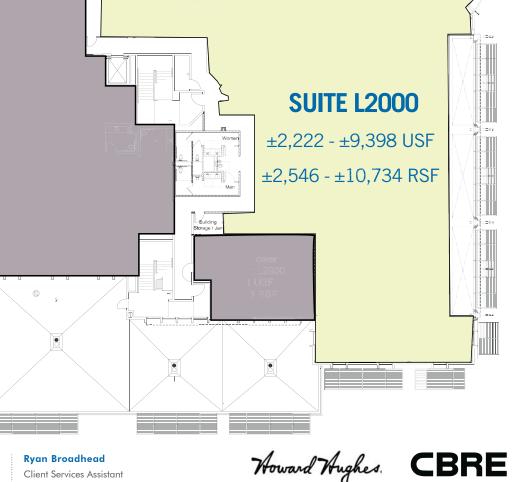

### SUITE L2000

-Located above national retail Tenants Victoria's Secret and Bath & Body Works

-Unique exterior building signage opportunity available for Tenants occupying the entire floor.

-Grey shell condition