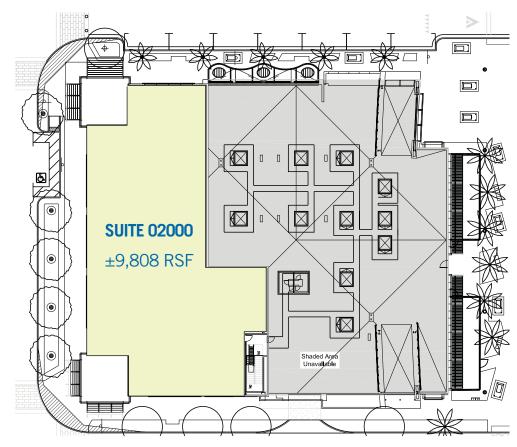

### **BUILDING O - 2ND FLOOR**

-Located above national retail Tenants Express and Express Men

-Unique exterior building signage opportunity available for Tenants occupying the entire floor

-Grey shell condition