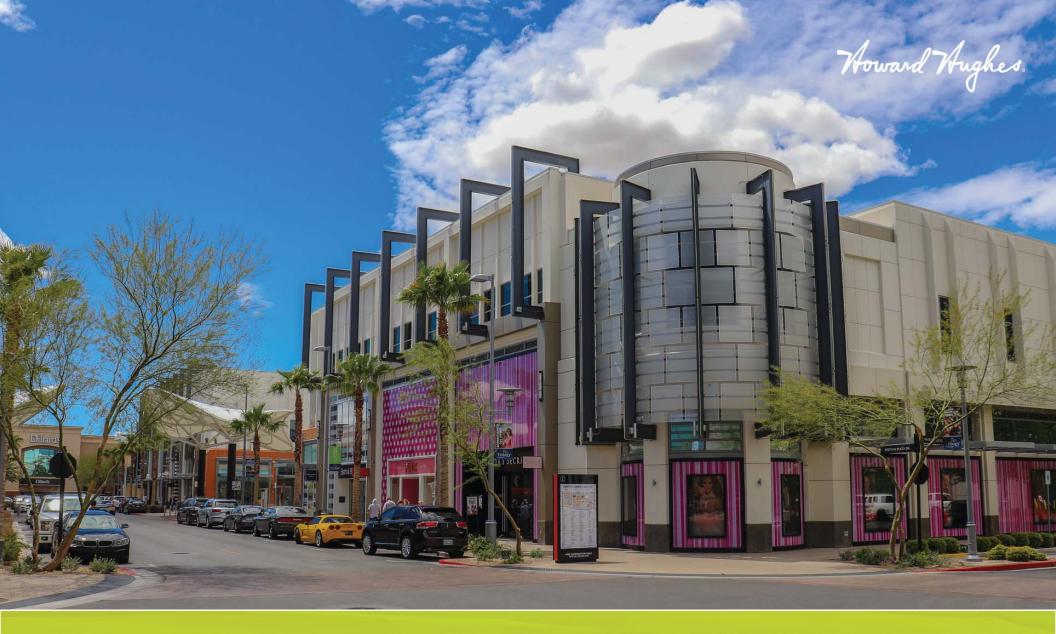

### **PROPERTY DESCRIPTION & HIGHLIGHTS**

- Downtown Summerlin is part of a planned urban center, serving the entire Las Vegas Valley. It includes retail, entertainment, office, hotel and multifamily residential elements, all designed to create a vibrant, walkable urban core within the award-winning 22,500-acre Summerlin master-planned community. Downtown Summerlin totals nearly 400 acres and features more than 125 stores and restaurants in the streetscape-shopping environment with pedestrian thoroughfares and dynamic storefronts.
- \$2.60 / RSF / Month / FSG
- 3.5:1,000 Parking Ratio
- CenturyLink Fiber+ is available in the building providing symmetrical, dedicated Internet access with speeds up to 1 GB, as well as cloud services and hosted voice solutions.
- Cox Communications fiber is available in the building along with their related services.
- A wide array of entertainment options and unique dining destinations create a one-of-akind experience to serve tenants and clients from all areas of the Las Vegas Valley.

## **Certified Class A Office Over Retail Available** 2025 Festival Plaza Drive, Las Vegas, Nevada 89135