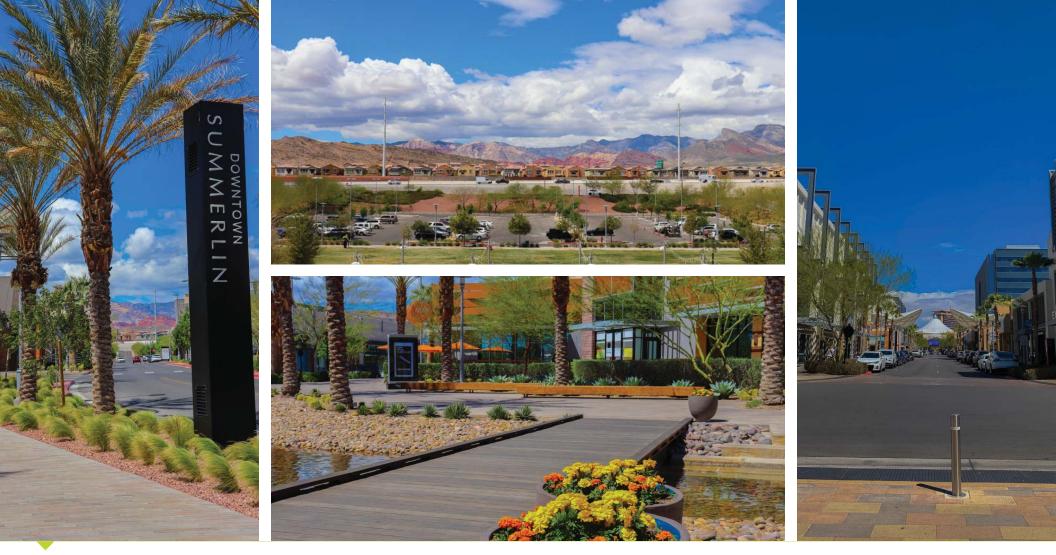

### **PROPERTY DESCRIPTION & HIGHLIGHTS**

- Downtown Summerlin is part of a planned urban center, serving the entire Las Vegas Valley. It includes retail, entertainment, office, hotel and multifamily residential elements, all designed to create a vibrant, walkable urban core within the award-winning 22,500-acre Summerlin master-planned community. Downtown Summerlin totals nearly 400 acres and features more than 125 stores and restaurants in the streetscape-shopping environment with pedestrian thoroughfares and dynamic storefronts.
- \$2.60 / RSF / Month / FSG
- 3.5:1,000 Parking Ratio
- CenturyLink Fiber+ is available in the building providing symmetrical, dedicated Internet access with speeds up to 1 GB, as well as cloud services and hosted voice solutions.
- Cox Communications fiber is available in the building along with their related services.
- A wide array of entertainment options and unique dining destinations create a one-of-akind experience to serve tenants and clients from all areas of the Las Vegas Valley.