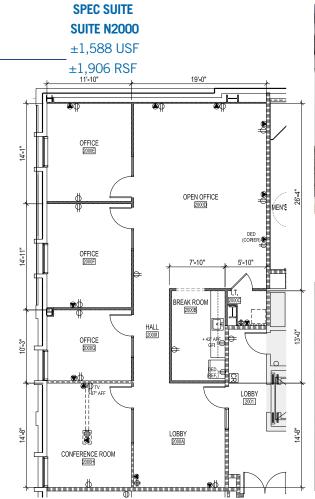

### **BUILDING N - 2ND FLOOR**

-Located above national retail Tenants Sephora, Kay Jewelers, Clarks, Pandora and Everything But Water.

-Spec Suite available for immediate occupancy.