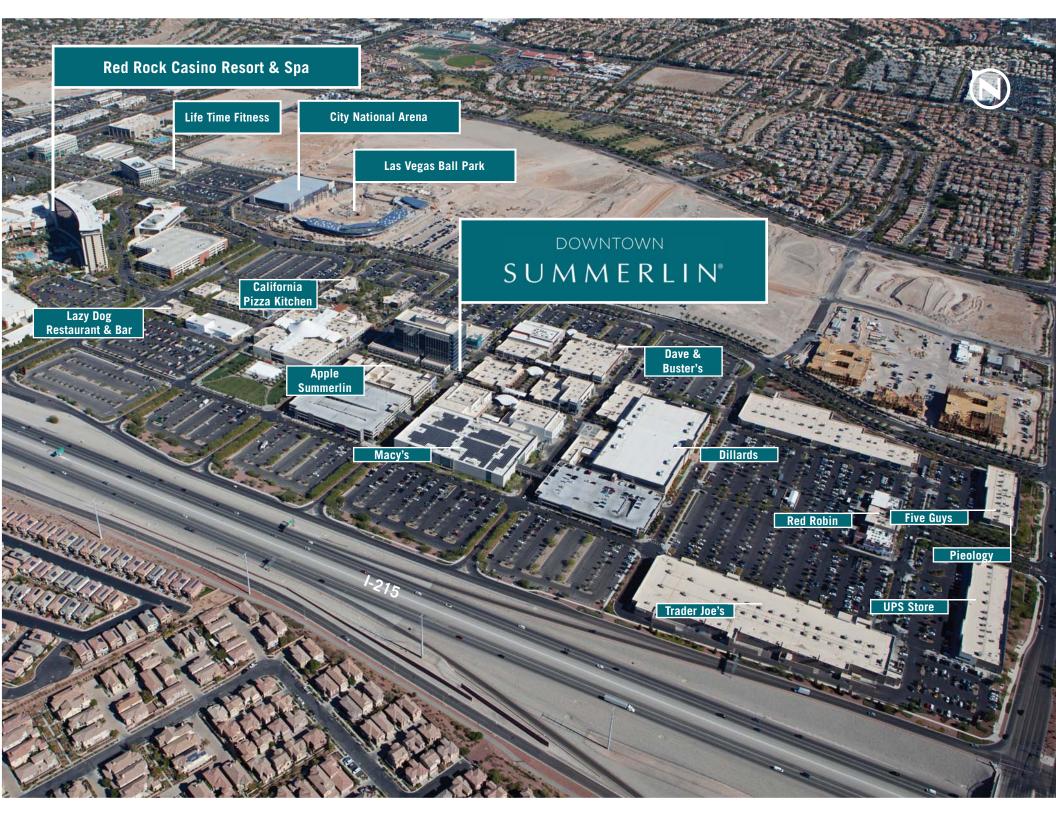

841 **C** +1 702 286 9424





Howard Hughes. CBRE



# Certified Class A Office Over Retail Available 2120 Festival Plaza Drive, Las Vegas, Nevada 89135

# **BUILDING 0 / 2ND FLOOR / LOCATED ABOVE RETAIL** \$2.60 FSG

### **BUILDING O - 2ND FLOOR**

-Located above national retail Tenants Express and Express Men

-Unique exterior building signage opportunity available for Tenants occupying the entire floor

-Grey shell condition





### FOR MORE INFORMATION CONTACT:

Randy Broadhead, SIOR Senior Vice President O +1 702 369 4867 C +1 702 336 7100 E randy.broadhead@cbre.com

#### Amy Lance

Senior Associate **O** +1 702 369 4834 **C** +1 702 461 7655 **E** amy.lance@cbre.com

#### **Ryan Broadhead**

Client Services Assistant O +1 702 369 4841 C +1 702 286 9424 E ryan.broadhead@cbre.com





# POINTS OF INTEREST MAP



### FOR MORE INFORMATION CONTACT:

#### Randy Broadhead, SIOR

Senior Vice President O +1 702 369 4867 C +1 702 336 7100 E randy.broadhead@cbre.com

#### Amy Lance

Senior Associate **O** +1 702 369 4834 **C** +1 702 461 7655 **E** amy.lance@cbre.com

#### **Ryan Broadhead**

Client Services Assistant O +1 702 369 4841 C +1 702 286 9424 E ryan.broadhead@cbre.com