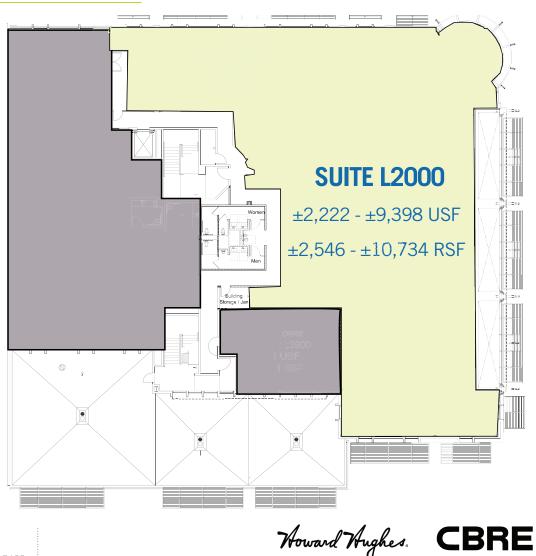

# **BUILDING L / 2ND FLOOR / LOCATED ABOVE RETAIL**

# \$2.60 FSG

### SUITE L2000

-Located above national retail Tenants Victoria's Secret and Bath & Body Works

-Unique exterior building signage opportunity available for Tenants occupying the entire floor.

-Grey shell condition