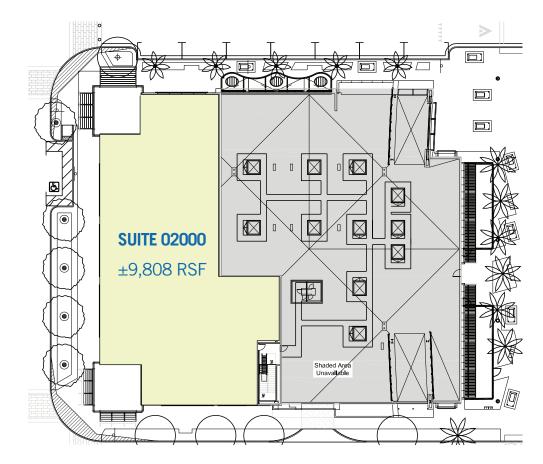

### SUITE L2000

-Located above national retail Tenants Victoria's Secret and Bath & Body Works

-Unique exterior building signage opportunity available for Tenants occupying the entire floor.

-Grey shell condition