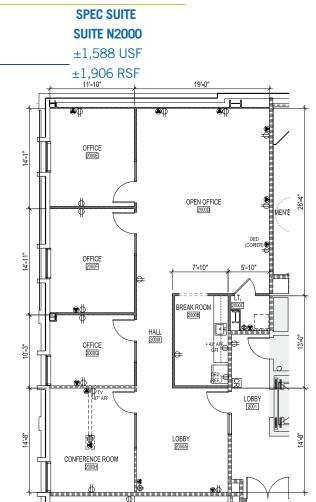

### **BUILDING N / 2ND FLOOR / LOCATED ABOVE RETAIL**

### \$2.60 FSG

### **BUILDING N - 2ND FLOOR**

-Located above national retail Tenants Sephora, Kay Jewelers, Clarks, Pandora and Everything But Water.

-Spec Suite available for immediate occupancy.