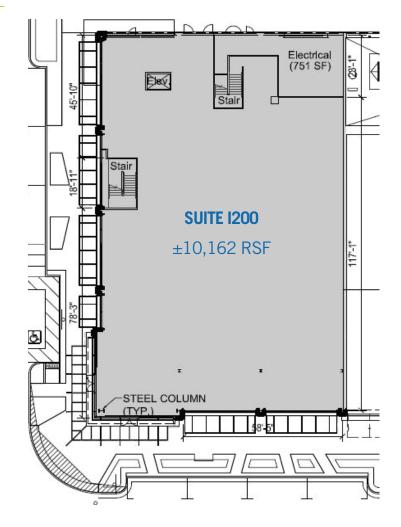

### **BUILDING I / 2ND FLOOR / LOCATED ABOVE RETAIL**

### **BUILDING I - 2ND FLOOR**

-Office Above Retail with south facing exclusive 1st Floor Lobby Entrance

-Unique signage opportunity available for Tenants occupying the entire floor

-Great window line allowing an abundance of natural light

-Grey shell condition with generation TI Allowance