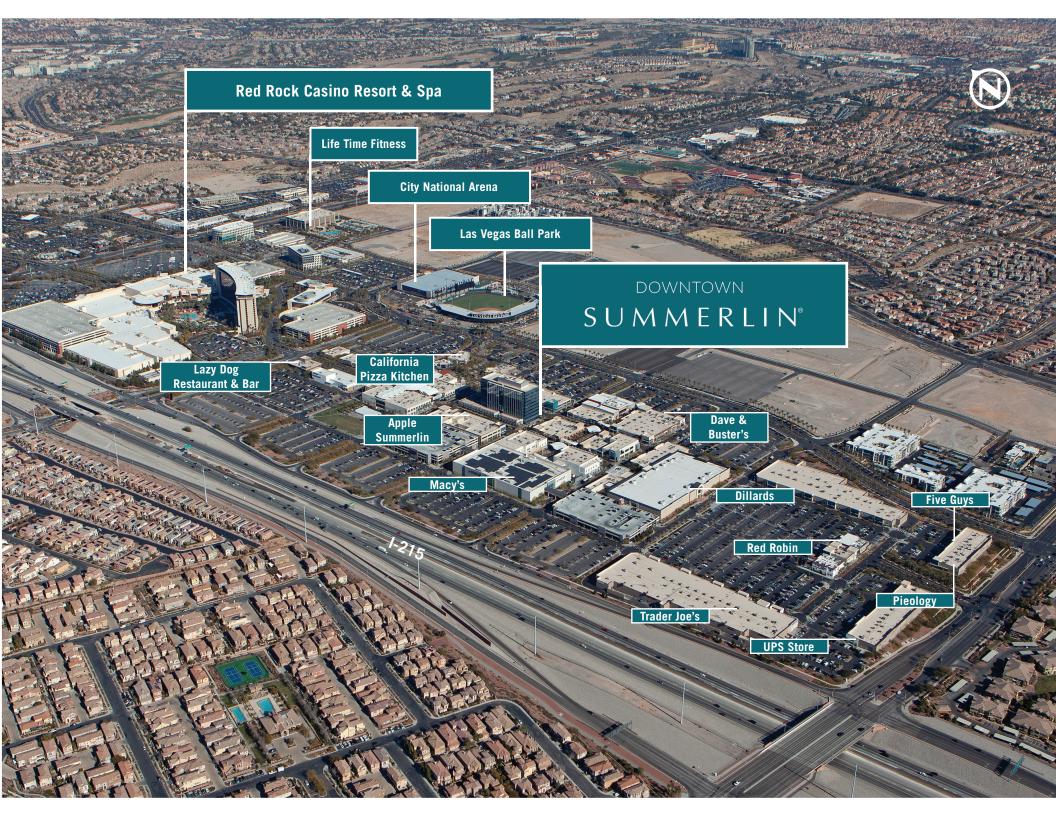

#### **PROPERTY DESCRIPTION & HIGHLIGHTS**

- Downtown Summerlin is part of a planned urban center, serving the entire Las Vegas Valley. It includes retail, entertainment, office, hotel and multifamily residential elements, all designed to create a vibrant, walkable urban core within the award-winning 22,500-acre Summerlin master-planned community. Downtown Summerlin totals nearly 400 acres and features more than 125 stores and restaurants in the streetscape-shopping environment with pedestrian thoroughfares and dynamic storefronts.
- \$2.60 / RSF / Month / FSG
- 3.5:1,000 Parking Ratio
- CenturyLink Fiber+ is available in the building providing symmetrical, dedicated Internet access with speeds up to 1 GB, as well as cloud services and hosted voice solutions.
- Cox Communications fiber is available in the building along with their related services.
- A wide array of entertainment options and unique dining destinations create a one-of-akind experience to serve tenants and clients from all areas of the Las Vegas Valley.

# POINTS OF INTEREST MAP