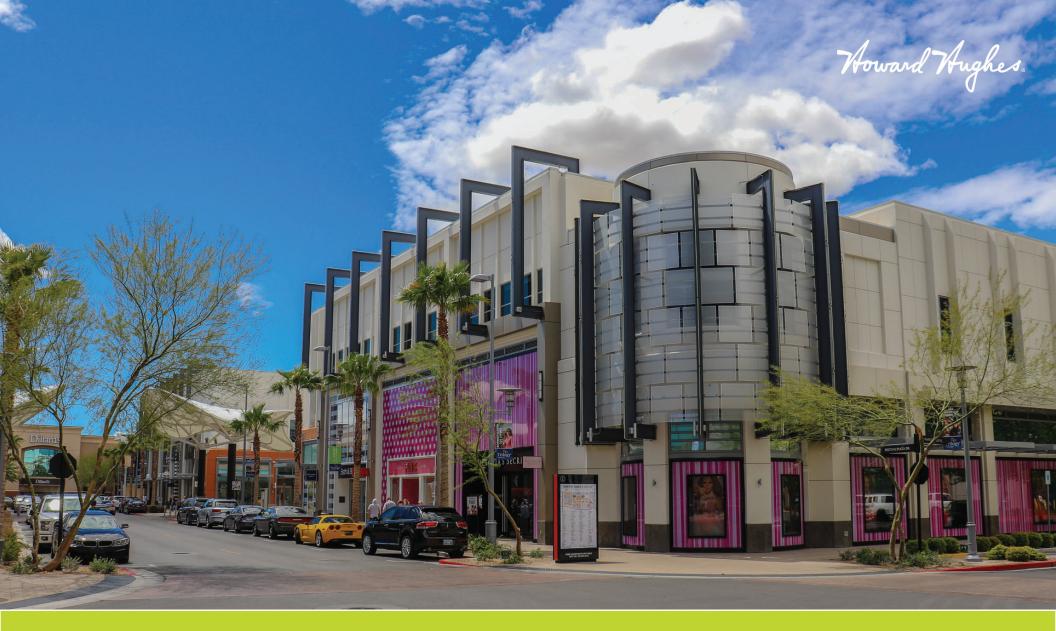

#### **PROPERTY DESCRIPTION & HIGHLIGHTS**

- Downtown Summerlin is part of a planned urban center, serving the entire Las Vegas Valley. It includes retail, entertainment, office, hotel and multifamily residential elements, all designed to create a vibrant, walkable urban core within the award-winning 22,500-acre Summerlin master-planned community. Downtown Summerlin totals nearly 400 acres and features more than 125 stores and restaurants in the streetscape-shopping environment with pedestrian thoroughfares and dynamic storefronts.
- \$2.60 / RSF / Month / FSG
- 3.5:1,000 Parking Ratio
- CenturyLink Fiber+ is available in the building providing symmetrical, dedicated Internet access with speeds up to 1 GB, as well as cloud services and hosted voice solutions.
- Cox Communications fiber is available in the building along with their related services.
- A wide array of entertainment options and unique dining destinations create a one-of-akind experience to serve tenants and clients from all areas of the Las Vegas Valley.

### **Certified Class A Office Over Retail Available** 1985 Festival Plaza Drive, Las Vegas, Nevada 89135