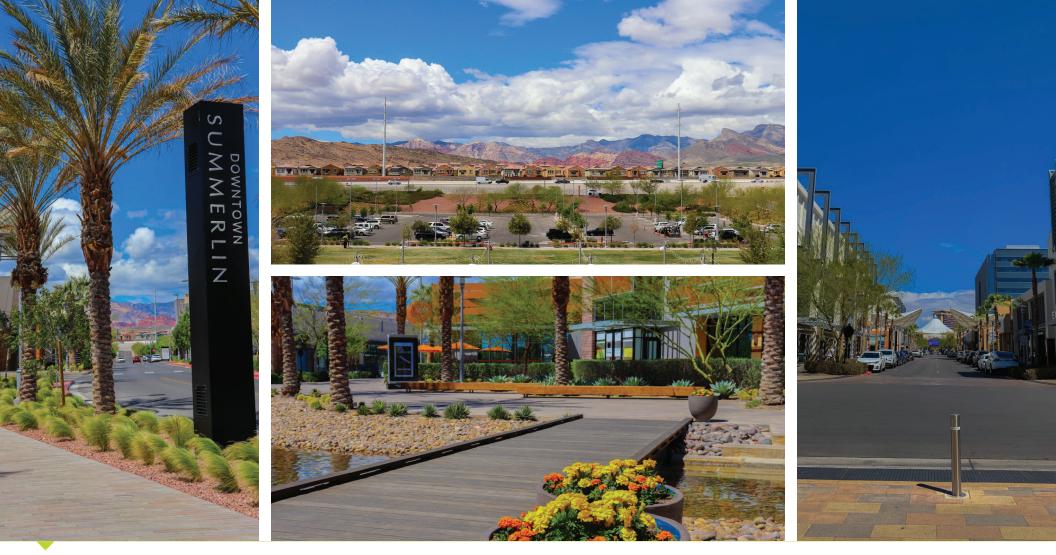

#### **PROPERTY DESCRIPTION & HIGHLIGHTS**

- Downtown Summerlin is part of a planned urban center, serving the entire Las Vegas Valley. It includes retail, entertainment, office, hotel and multifamily residential elements, all designed to create a vibrant, walkable urban core within the award-winning 22,500-acre Summerlin master-planned community. Downtown Summerlin totals nearly 400 acres and features more than 125 stores and restaurants in the streetscape-shopping environment with pedestrian thoroughfares and dynamic storefronts.
- \$2.60 / RSF / Month / FSG
- 3.5:1,000 Parking Ratio
- CenturyLink Fiber+ is available in the building providing symmetrical, dedicated Internet access with speeds up to 1 GB, as well as cloud services and hosted voice solutions.
- Cox Communications fiber is available in the building along with their related services.
- A wide array of entertainment options and unique dining destinations create a one-of-akind experience to serve tenants and clients from all areas of the Las Vegas Valley.