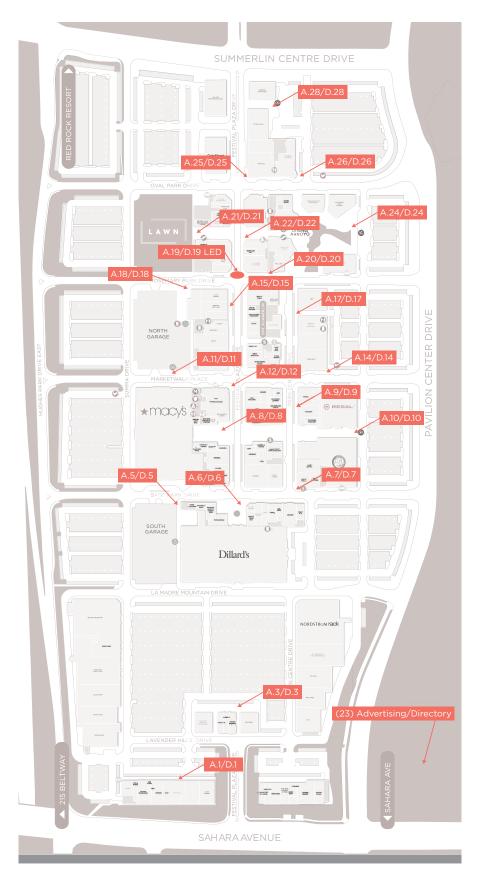

### **Downtown Summerlin** BACKLIT/LED LOCATIONS

DOWNTOWN Howard Hughes. SUMMERLIN