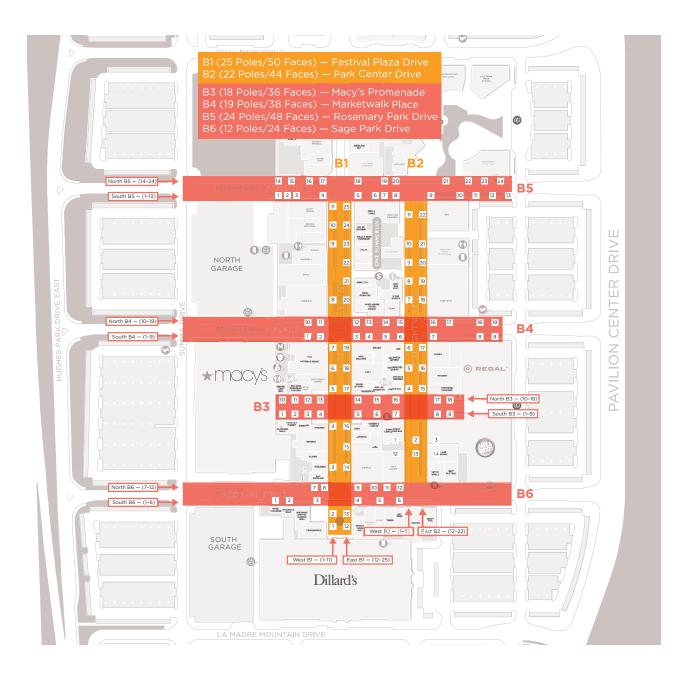

st residential development, The Constellation, is fully leased with a second luxury apartment complex, Tanager<sup>®</sup>, currently leasing.

The property is also home to City National Arena, practice facility for the National Hockey League's Vegas Golden Knights, and Las Vegas Ballpark, a 10,000-capacity Triple-A baseball stadium home to the Las Vegas Aviators. These two major sports facilities make the property not only a popular location to shop, dine and be entertained, but also as an emerging sports hub.

Rounding out Downtown Summerlin landmark facilities are Red Rock Casino Resort & Spa, Life Time Athletic and the City National Bank building.







### **Downtown Summerlin** BACKLIT/LED LOCATIONS



DOWNTOWN Howard Hughes. SUMMERLIN

### Downtown Summerlin POLE BANNER LOCATIONS



#### **Downtown Summerlin**

LED

NEW 12' x 30' Exterior LED Located on Festival Plaza Drive, Main Street of the Property High Visibility Full-Motion Capability 8am-11pm Display Time 1.25 Million Impressions per 4 Weeks 16 :15 spots on a 4-minute total loop







## For additional sponsorship information, **PLEASE CONTACT:**

Jeanie Haddox Jeanie.Haddox@howardhughes.com 702.832.1040