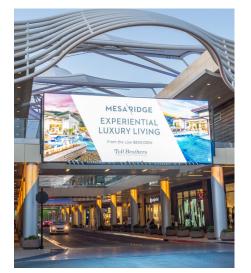

#### **Downtown Summerlin**

LED

NEW 12' x 30' Exterior LED Located on Festival Plaza Drive, Main Street of the Property High Visibility Full-Motion Capability 8am-11pm Display Time 1.25 Million Impressions per 4 Weeks 16 :15 spots on a 4-minute total loop