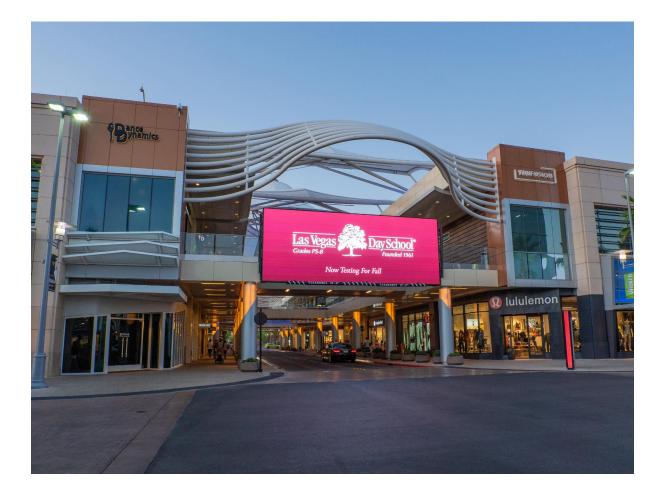

#### **Downtown Summerlin**

LED

NEW 12' x 30' Exterior LED Located on Festival Plaza Drive, Main Street of the Property High Visibility Full-Motion Capability 8am-11pm Display Time 1.25 Million Impressions per 4 Weeks 16 :15 spots on a 4-minute total loop