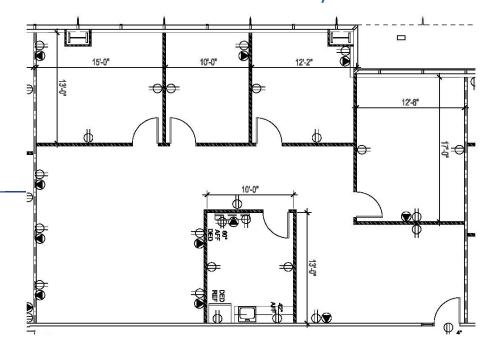

## \$3.40 FSG

- Reception area
- Break room and IT Room
- 3 private offices
- Conference room
- Small open bull pen area

### **SUITE 410**

±1,706 USF ±2,035 RSF