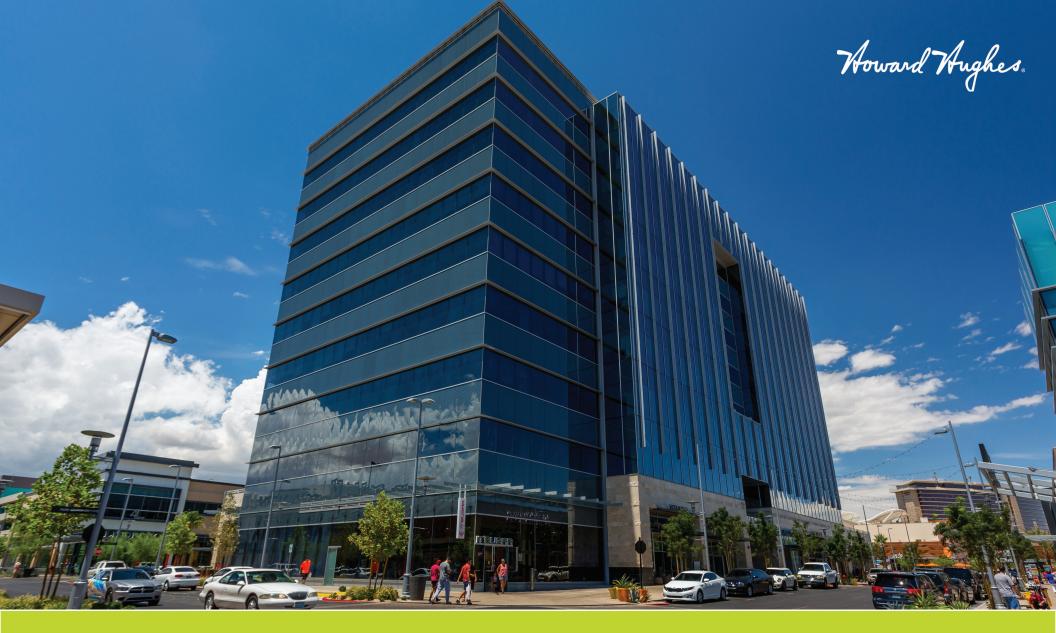

Nine Story, LEED Certified Class A Office Building

**CBRE** 

# ONE SUMMERLIN

1980 Festival Plaza Drive, Las Vegas, Nevada 89135

#### PROPERTY HIGHLIGHTS

- LEED Certified Silver, core and shell.
- Green building initiatives throughout, including high-efficiency air conditioning to reduce energy consumption, waste management, recycling programs and more.
- Class "A" Office building consisting of ±206,279 SF
- Reserved parking is available in covered, multi-level parking structure along with abundant surface and customer parking.

#### **Amy Lance**

Vice President

O +1 702 369 4834 C +1 702 461 7655

E amy.lance@cbre.com

Lic. # S.0051283

ONE SUMMERLIN is comprised of approximately  $\pm 206,279$  sf of Class A office space that sits atop a retail ground floor base. As a classic center core office building, these offices provide nine floors of 30-40 foot clear span space, allowing for flexible open plans as well as perimeter office layouts. Floor plate sizes pushing above  $\pm 23,000$  sf gross allows for connectivity between numerous working groups to reside in one collective space.

The sleek exterior brings a modern, state-of-the-art design to the community's skyline. Composed of high performance glass, maximum transparency to the stunning surrounding views of Red Rock National Conservation Area and downtown Las Vegas are enhanced while glare and heat gain to the interior is minimized. A large, multi-story window on the east and west sides distinctively defines the two main entrances into a light-filled, promenade style lobby - seamlessly connecting the surrounding shops, restaurants and vibrant lifestyle of Downtown Summerlin.