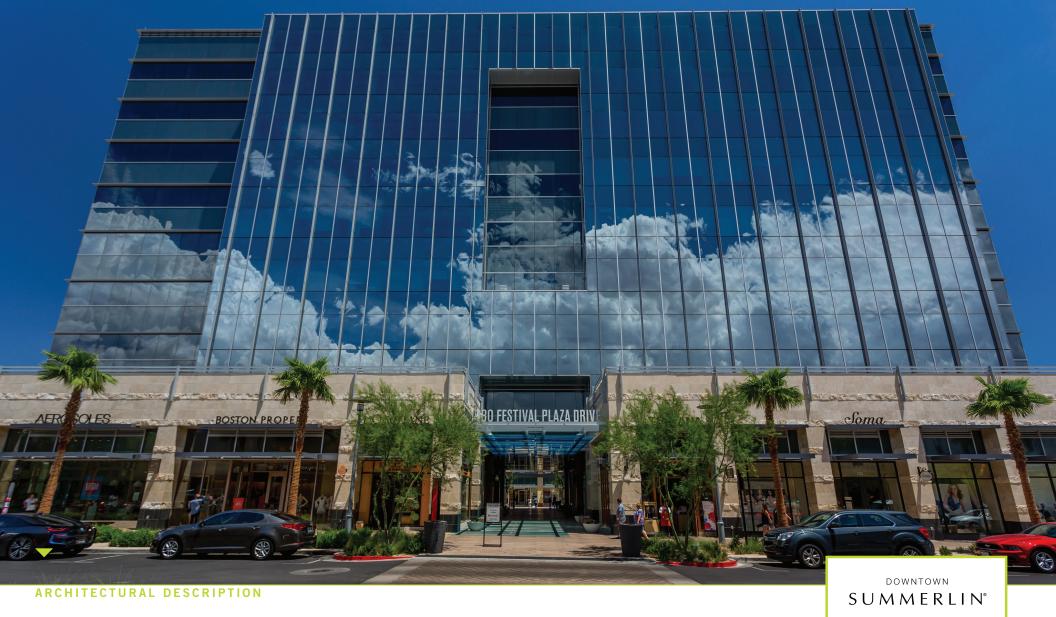

#### **Amy Lance**

Vice President

O +1 702 369 4834 C +1 702 461 7655

E amy.lance@cbre.com

Lic. # S.0051283

ONE SUMMERLIN is comprised of approximately  $\pm 206,279$  sf of Class A office space that sits atop a retail ground floor base. As a classic center core office building, these offices provide nine floors of 30-40 foot clear span space, allowing for flexible open plans as well as perimeter office layouts. Floor plate sizes pushing above  $\pm 23,000$  sf gross allows for connectivity between numerous working groups to reside in one collective space.

The sleek exterior brings a modern, state-of-the-art design to the community's skyline. Composed of high performance glass, maximum transparency to the stunning surrounding views of Red Rock National Conservation Area and downtown Las Vegas are enhanced while glare and heat gain to the interior is minimized. A large, multi-story window on the east and west sides distinctively defines the two main entrances into a light-filled, promenade style lobby - seamlessly connecting the surrounding shops, restaurants and vibrant lifestyle of Downtown Summerlin.