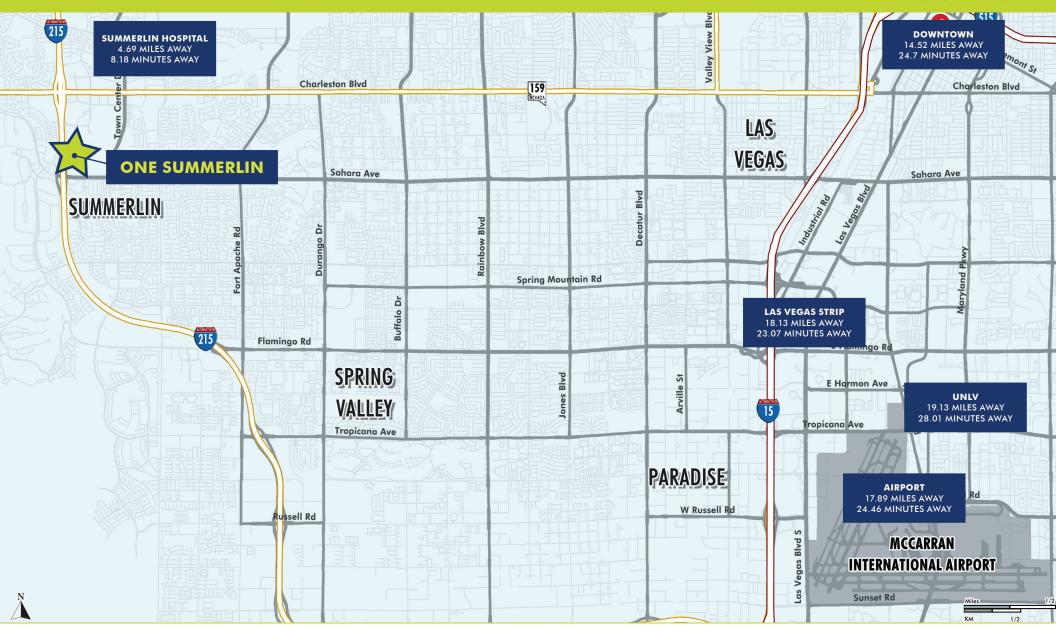

tion the suitability of the property for your needs. Photos herein are the property of their respective owners and use of these images without the express written consent of the owner is prohibited.

## 1980 Festival Plaza Drive, Las Vegas, Nevada 89135

## **FOURTH FLOOR**

## \$3.40 FSG

- Reception area
- Break room and IT Room
- 3 private offices
- Conference room
- Small open bull pen area



### **SUITE 410**

±1,706 USF ±2,035 RSF

## **AVAILABLE MARCH 1, 2020!**



#### FOR MORE INFORMATION CONTACT:

#### Randy Broadhead, SIOR

Senior Vice President

**O** +1 702 369 4867 **C** +1 702 336 7100

**E** randy.broadhead@cbre.com

Lic. # S.0056748

#### **Amy Lance**

Vice President

O +1 702 369 4834 C +1 702 461 7655

**E** amy.lance@cbre.com

Lic. # S.0051283

Howard Hughes. CBRE





#### FOR MORE INFORMATION CONTACT:

#### Randy Broadhead, SIOR

Senior Vice President

**O** +1 702 369 4867 **C** +1 702 336 7100

E randy.broadhead@cbre.com

Lic. # S.0056748

#### **Amy Lance**

Vice President

O +1 702 369 4834 C +1 702 461 7655

E amy.lance@cbre.com

Lic. # S.0051283





ONE SUMMERLIN is comprised of approximately  $\pm 206,279$  sf of Class A office space that sits atop a retail ground floor base. As a classic center core office building, these offices provide nine floors of 30-40 foot clear span space, allowing for flexible open plans as well as perimeter office layouts. Floor plate sizes pushing above  $\pm 23,000$  sf gross allows for connectivity between numerous working groups to reside in one collective space.

The sleek exterior brings a modern, state-of-th