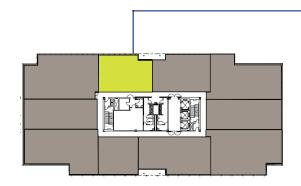

s been obtained from sources believed reliable. We have not verified it and make no guarantee, warranty or representation about it. Any projections, opinions, assumptions or estimates used are for example only and do not represent the current or future performance of the property. You and your advisors should conduct a careful, independent investigation of the property to determine to your satisfaction the suitability of the property for your needs. Photos herein are the property of their respective owners and use of these images without the express written consent of the owner is prohibited.

## 1980 Festival Plaza Drive, Las Vegas, Nevada 89135

## **FOURTH FLOOR**

## \$3.40 FSG

- Reception area
- Break room and IT Room
- 3 private offices
- Conference room
- Small open bull pen area



### **SUITE 410**

±1,706 USF ±2,035 RSF

## **AVAILABLE MARCH 1, 2020!**



#### FOR MORE INFORMATION CONTACT:

#### Randy Broadhead, SIOR

Senior Vice President

**O** +1 702 369 4867 **C** +1 702 336 7100

**E** randy.broadhead@cbre.com

Lic. # S.0056748

#### **Amy Lance**

Vice President

O +1 702 369 4834 C +1 702 461 7655

**E** amy.lance@cbre.com

Lic. # S.0051283

Howard Hughes. CBRE





#### FOR MORE INFORMATION CONTACT:

#### Randy Broadhead, SIOR

Senior Vice President

**O** +1 702 369 4867 **C** +1 702 336 7100

E randy.broadhead@cbre.com

Lic. # S.0056748

#### **Amy Lance**

Vice President

O +1 702 369 4834 C +1 702 461 7655

E amy.lance@cbre.com

Lic. # S.0051283





ONE SUMMERLIN is comprised of approximately  $\pm 206,279$  sf of Class A office space that sits atop