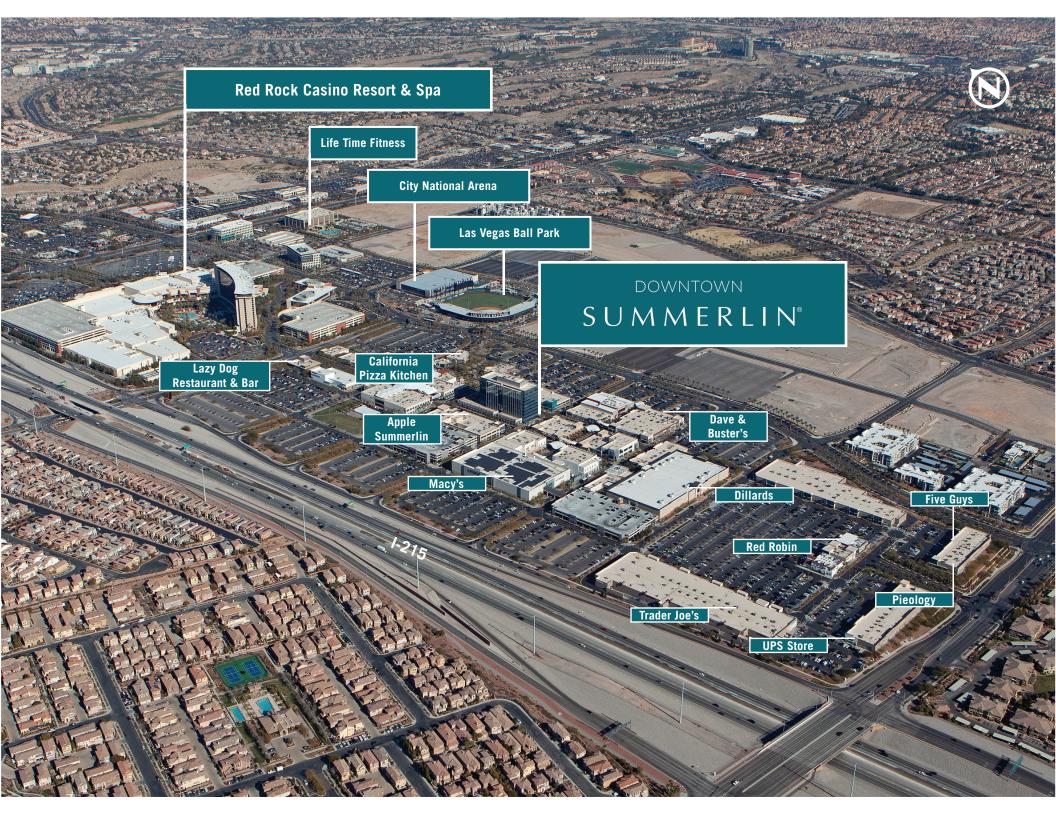

- CenturyLink Fiber+ is available in the building providing symmetrical, dedicated Internet access with speeds up to 1 GB, as well as cloud services and hosted voice solutions.
- Cox Communications fiber is available in the building along with their related services.
- A wide array of entertainment options and unique dining destinations create a one-of-a-kind experience to serve tenants and clients from all areas of the Las Vegas Valley.