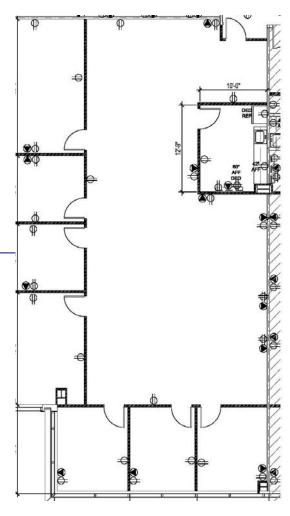

## **FOURTH FLOOR**

## \$3.40 FSG

- Available Immediately
- Reception area
- Conference room
- 1 Executive office
- 4 Private offices

- Coffee Bar
- Open bull pen area

### **SUITE 400**

±1,882 USF

±2,245 RSF