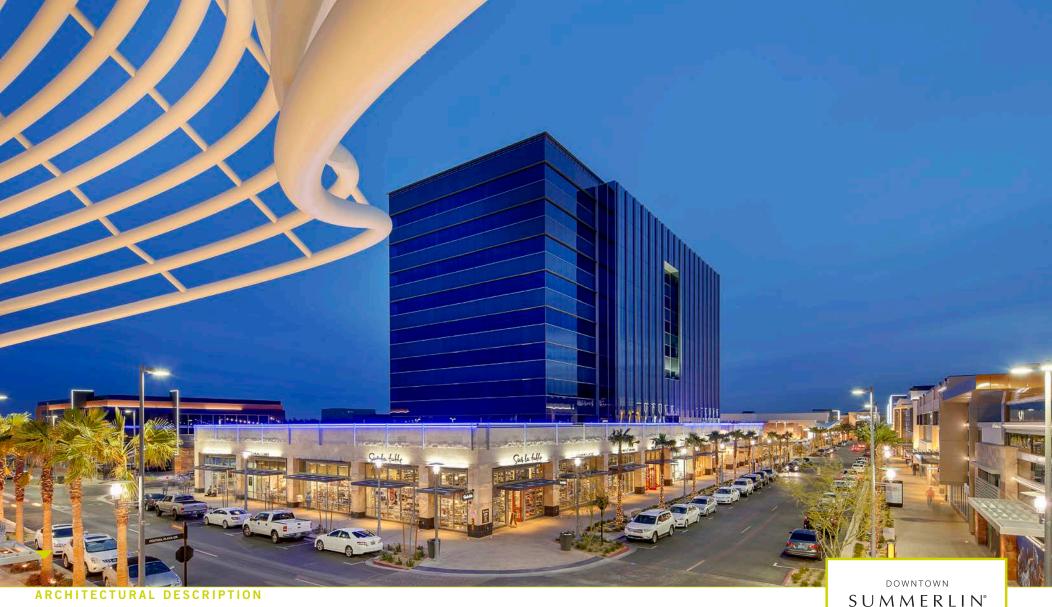

Nine Story, LEED Certified Class A Office Building

CBRE

# ONE SUMMERLIN

1980 Festival Plaza Drive, Las Vegas, Nevada 89135

#### PROPERTY HIGHLIGHTS

- LEED Certified Silver, core and shell.
- Green building initiatives throughout, including high-efficiency air conditioning to reduce energy consumption, waste management, recycling programs and more.
- Class "A" Office building consisting of ±206,279 SF
- Reserved parking is available in covered, multi-level parking structure along with abundant surface and customer parking.

#### **Amy Lance**

Vice President

O +1 702 369 4834 C +1 702 461 7655

E amy.lance@cbre.com

Lic. # S.0051283

ONE SUMMERLIN is comprised of approximately ±206,279 sf of Class A office space that sits atop a retail ground floor base. As a classic center core office building, these offices provide nine floors of 30-40 foot clear span space, allowing for flexible open plans as well as perimeter office layouts. Floor plate sizes pushing above ±23,000 sf gross allows for connectivity between numerous working groups to reside in one collective space.

The sleek exterior brings a modern, state-of-the-art design to the community's skyline. Composed of high performance glass, maximum transparency to the stunning surrounding views of Red Rock National Conservation Area and downtown Las Vegas are enhanced while glare and heat gain to the interior is minimized. A large, multi-story window on the east and west sides distinctively defines the two main entrances into a light-filled, promenade style lobby - seamlessly connecting the surrounding shops, restaurants and vibrant lifestyle of Downtown Summerlin.