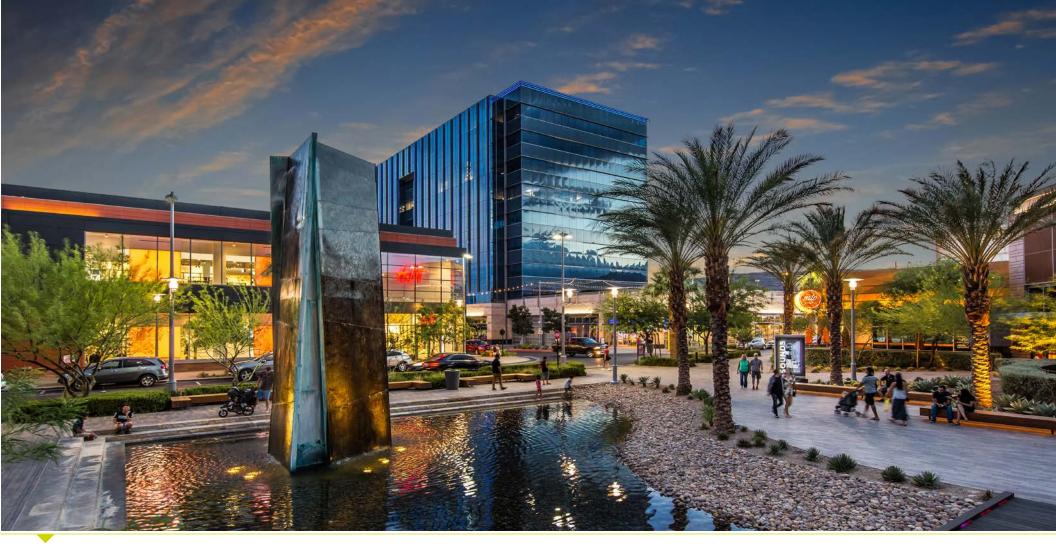

The sleek exterior brings a modern, state-of-the-art design to the community's skyline. Composed of high performance glass, maximum transparency to the stunning surrounding views of Red Rock National Conservation Area and downtown Las Vegas are enhanced while glare and heat gain to the interior is minimized. A large, multi-story window on the east and west sides distinctively defines the two main entrances into a light-filled, promenade style lobby - seamlessly connecting the surrounding shops, restaurants and vibrant lifestyle of Downtown Summerlin.

Located in the nation's premier master planned community.