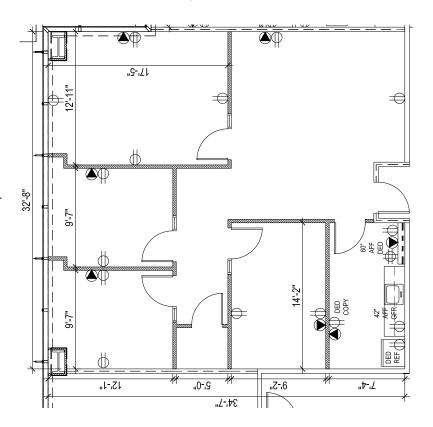

## **FOURTH FLOOR**

## \$3.40 FSG

- Available Immediately
- Reception area
- Conference room
- 1 Executive office
- 4 Private offices

- Coffee Bar
- Open bull pen area

### **SUITE 400**

±1,882 USF

±2,245 RSF