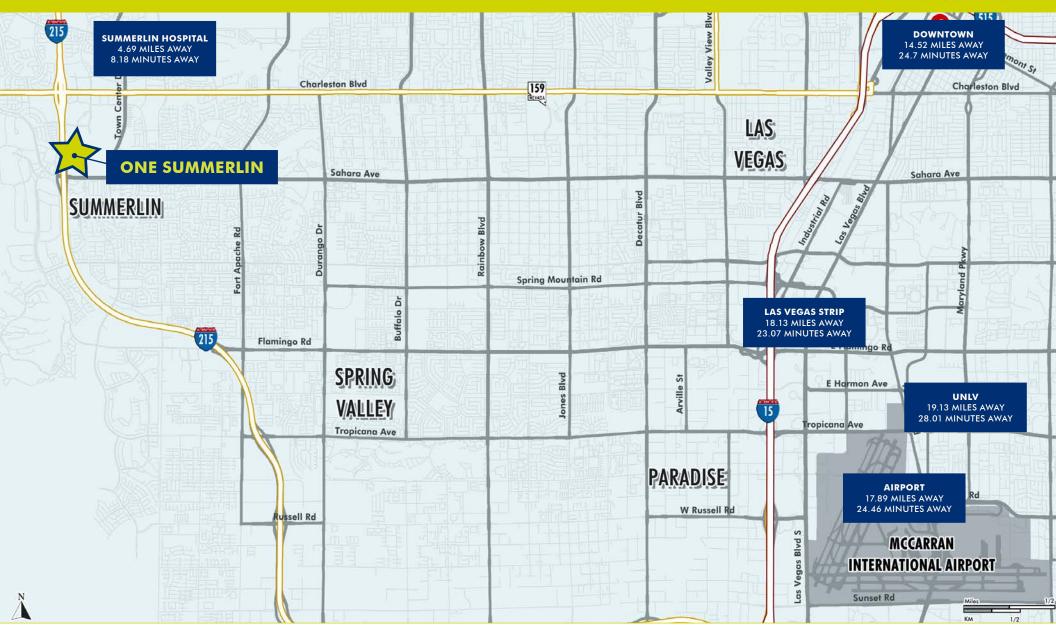

2 369 4867 **C** +1 702 336 7100

**E** randy.broadhead@cbre.com

Lic. # S.0056748

#### **Amy Lance**

Vice President

O +1 702 369 4834 C +1 702 461 7655

**E** amy.lance@cbre.com

Lic. # S.0051283

### **SUITE 400**

±1,882 USF

±2,245 RSF



# 1980 Festival Plaza Drive, Las Vegas, Nevada 89135

# **FOURTH FLOOR**

## \$3.40 FSG

- Available 7/1/2020
- Reception area
- 1 Conference room
- 2 Executive offices
- 4 Private offices

- 8 Cubicles
- Break room

#### FOR MORE INFORMATION CONTACT:

#### Randy Broadhead, SIOR

Senior Vice President

O +1 702 369 4867 C +1 702 336 7100

**E** randy.broadhead@cbre.com

Lic. # S.0056748

#### **Amy Lance**

Vice President

O +1 702 369 4834 C +1 702 461 7655

**E** amy.lance@cbre.com

Lic. # S.0051283

## **SUITE 420**

±2,821 USF

±3,365 RSF







#### FOR MORE INFORMATION CONTACT:

#### Randy Broadhead, SIOR

Senior Vice President

**o** +1 702 369 4867 **c** +1 702 336 7100

 $\hbox{\bf E} \ \ randy.broadhead@cbre.com$ 

Lic. # S.0056748

#### **Amy Lance**

Vice President

O +1 702 369 4834 C +1 702 461 7655

E amy.lance@cbre.com

Lic. # S.0051283



ONE SUMMERLIN is comprised of approximately ±206,279 sf of Class A office space that sits atop a retail ground floor base. As a classic center core office building, these offices provide nine floors of 30-40 foot clear span space, allowing for flexible open plans as well as perimeter office layouts. Floor plate sizes pushing above ±23,000 sf gross allows for connectivity between numerous working groups to reside in one collective space.

The sleek exterior brings a modern, state-of