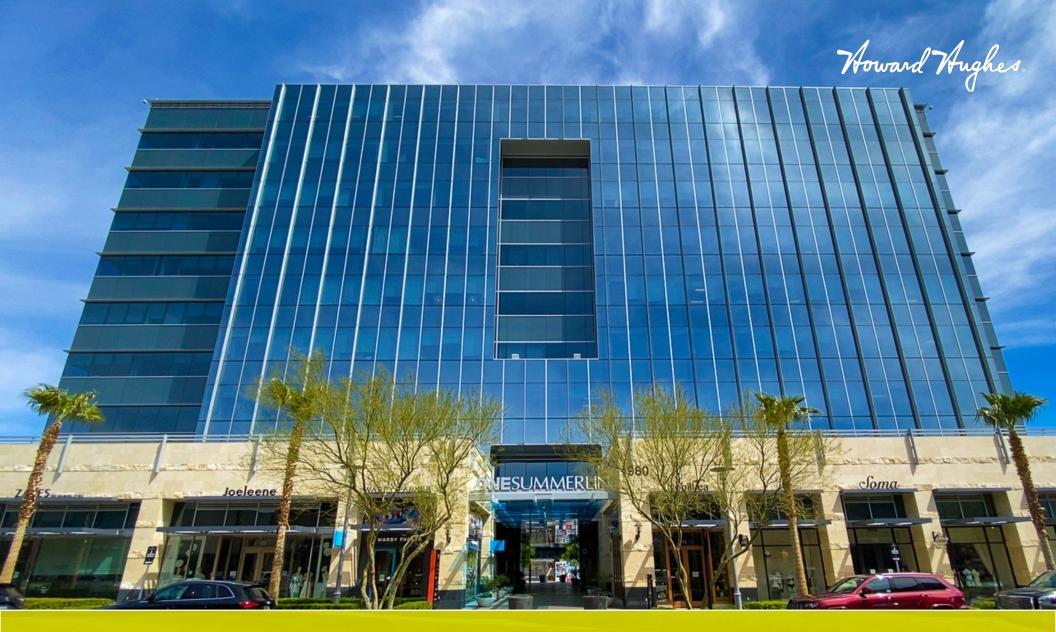

Nine Story, LEED Certified Class A Office Building

CBRE

# ONE SUMMERLIN

1980 Festival Plaza Drive, Las Vegas, Nevada 89135

#### **Amy Lance**

Vice President

O +1 702 369 4834 C +1 702 461 7655

E amy.lance@cbre.com

Lic. # S.0051283

ONE SUMMERLIN is comprised of approximately ±206,279 sf of Class A office space that sits atop a retail ground floor base. As a classic center core office building, these offices provide nine floors of 30-40 foot clear span space, allowing for flexible open plans as well as perimeter office layouts. Floor plate sizes pushing above ±23,000 sf gross allows for connectivity between numerous working groups to reside in one collective space.

The sleek exterior brings a modern, state-of-the-art design to the community's skyline. Composed of high performance glass, maximum transparency to the stunning surrounding views of Red Rock National Conservation Area and downtown Las Vegas are enhanced while glare and heat gain to the interior is minimized. A large, multi-story window on the east and west sides distinctively defines the two main entrances into a light-filled, promenade style lobby - seamlessly connecting the surrounding shops, restaurants and vibrant lifestyle of Downtown Summerlin.