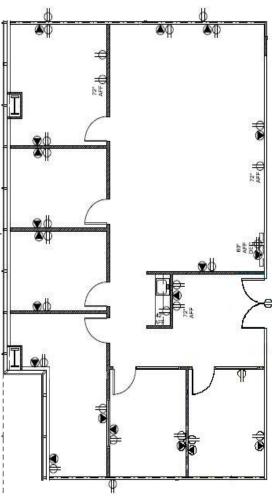

## **SECOND FLOOR**

## \$3.40 FSG

- Available Immediately
- Reception area
- Conference room
- 1 Executive office
- 2 Private offices

- Break Room
- Open bull pen area

## **SUITE 210**

±1,161 USF

±1,486 RSF