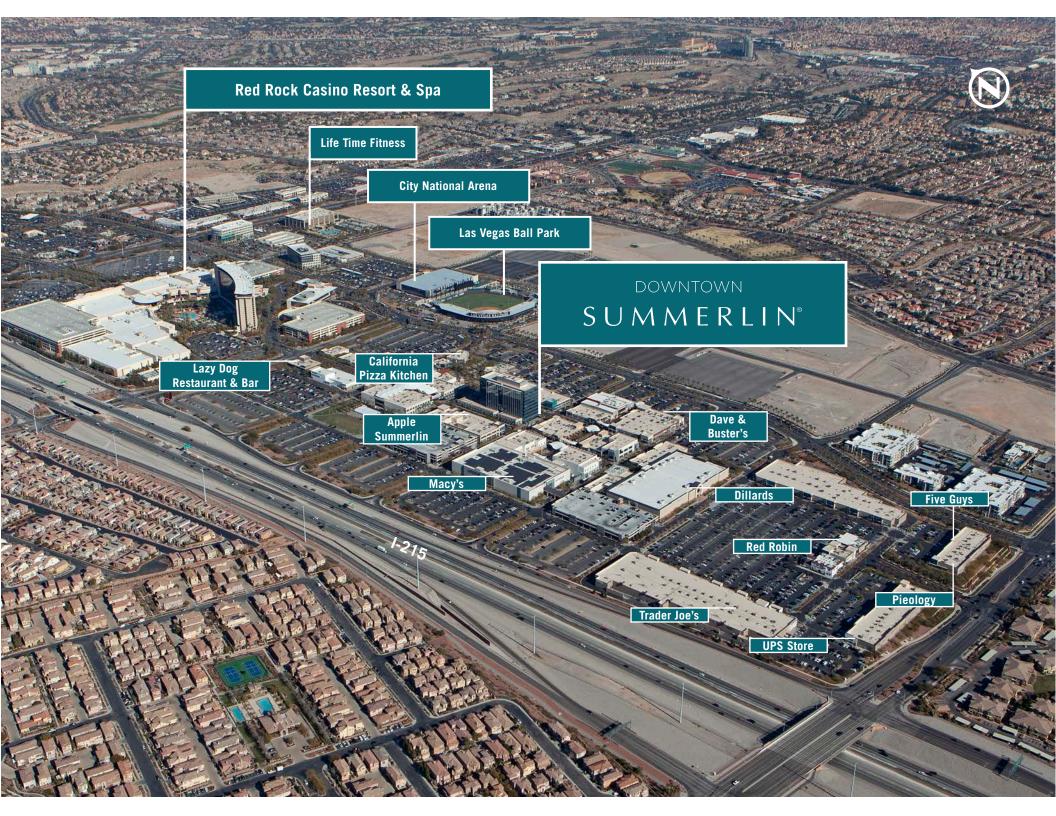

#### **Amy Lance**

Vice President

O +1 702 369 4834 C +1 702 461 7655

E amy.lance@cbre.com

Lic. # S.0051283

ONE SUMMERLIN is comprised of approximately ±206,279 sf of Class A office space that sits atop a retail ground floor base. As a classic center core office building, these offices provide nine floors of 30-40 foot clear span space, allowing for flexible open plans as well as perimeter office layouts. Floor plate sizes pushing above ±23,000 sf gross allows for connectivity between numerous working groups to reside in one collective space.

The sleek exterior brings a modern, state-of-the-art design to the community's skyline. Composed of high performance glass, maximum transparency to the stunning surrounding views of Red Rock National Conservation Area and downtown Las Vegas are enhanced while glare and heat gain to the interior is minimized. A large, multi-story window on the east and west sides distinctively defines the two main entrances into a light-filled, promenade style lobby - seamlessly connecting the surrounding shops, restaurants and vibrant lifestyle of Downtown Summerlin.